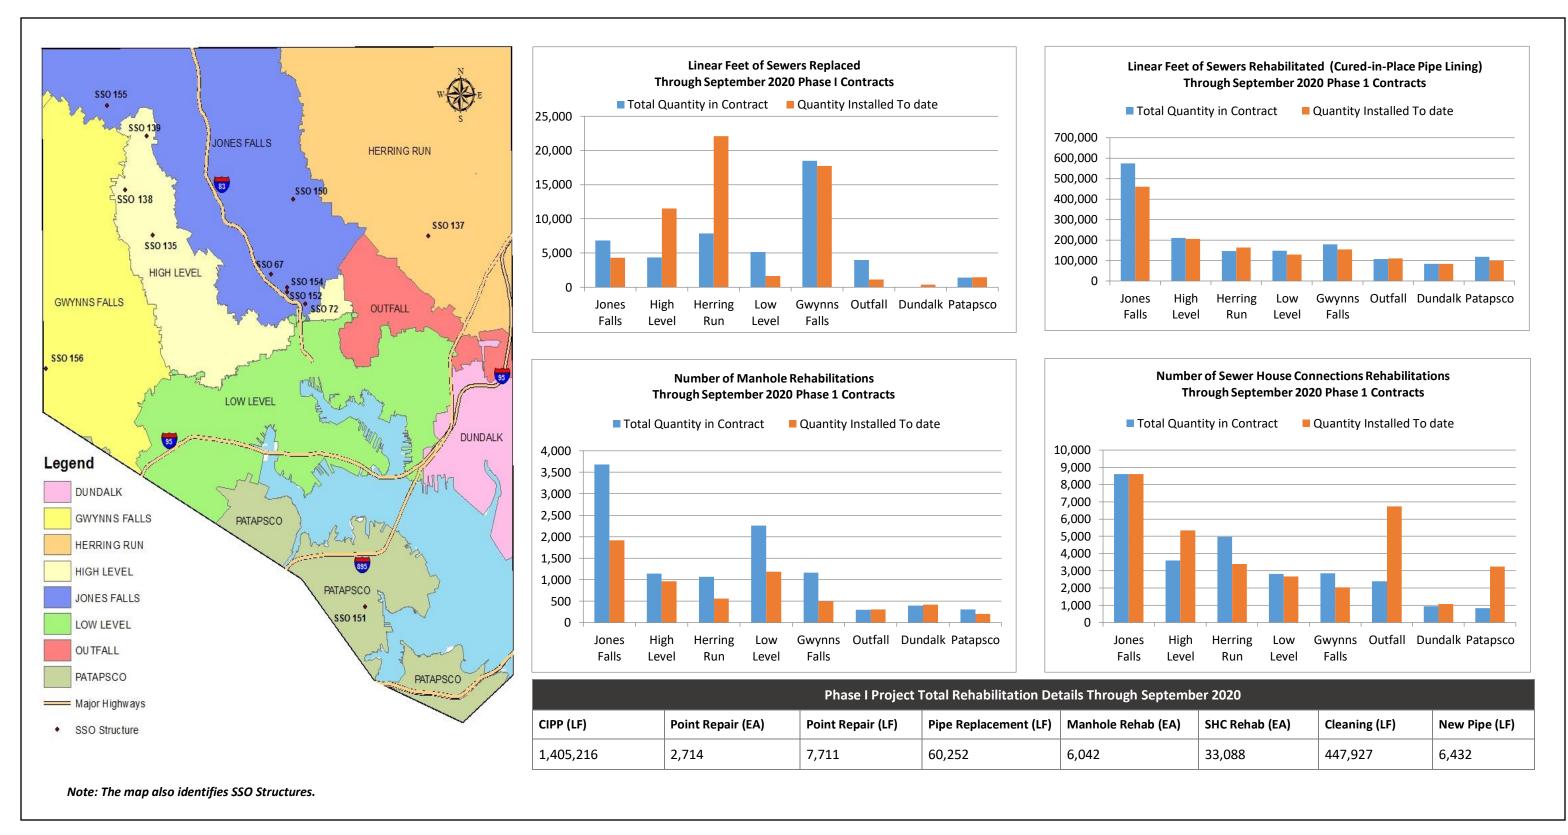

Phase I project work completed during this Calendar Quarter is categorized by work completed in each of the City's eight (8) sewersheds. The Phase I projects are shown in Appendix B of the MCD, which includes capital projects in the Collection System, as well as the Back River WWTP Headworks Project. In addition to the Phase I projects, the City performs sanitary sewer infrastructure work through various on-call contracts as part of its routine maintenance of the Collection System or to expedite certain needed work. The on-call work improves the Collection System by performing similar types of work (repairing existing assets or installing new infrastructure) to what is required in the Phase I projects but is done on an as-needed basis.

Percent complete graphs for the Phase I work accomplished in each sewershed through the end of this Calendar Quarter are shown as part of Figure 3-1. The percentage complete graphs are shown for:

- Sewer pipes rehabilitated by Cured-in-Place Pipe lining (LF, linear feet)
- Sewer pipes replaced (LF, linear feet)
- Manhole rehabilitations (number of)
- Sewer House Connection rehabilitations (number of)

Figure 3-1 also contains a table for Phase I project structural rehabilitation progress and a map with the sewershed boundaries. The actual amount completed exceeds the contracted amount as a result of efforts by The City to perform sewer replacement and rehabilitation beyond the minimum requirements stipulated in the MCD.

Figure 3-1. Phase I Project Work Completed during Calendar Quarter