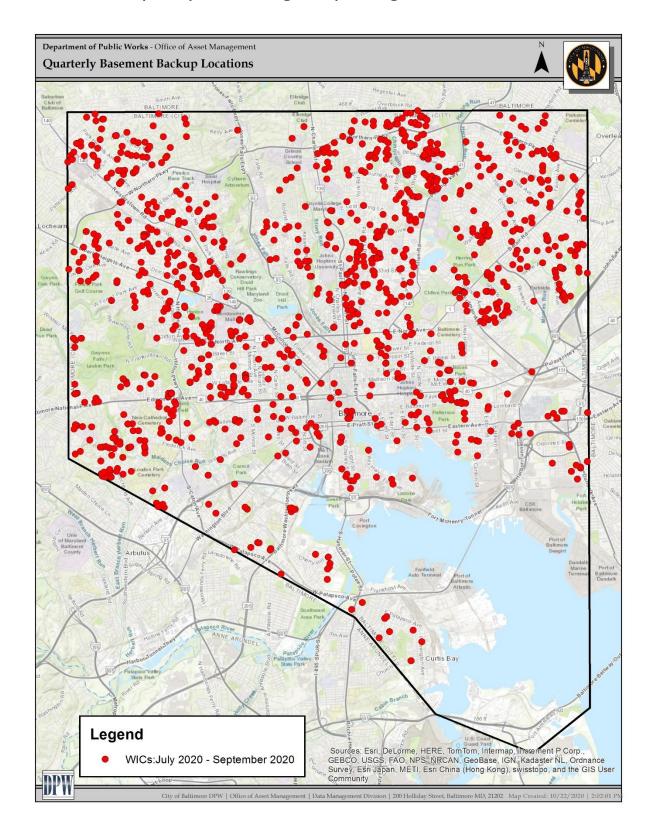

- Attachment 3. Reported Building Backups during the Calendar Quarter, pursuant to subparagraph 21.i.
- Attachment 4. Map of Reported Building Backups during the Calendar Quarter, pursuant to subparagraph 21.i.

To distinguish between Building Backups recorded in the previous Calendar Quarter and those recorded in this calendar quarter, Attachment 3 has been formatted so that previously reported Building Backups are formatted in grey italicized text and current calendar quarter Building Backups are formatted in plain black font.