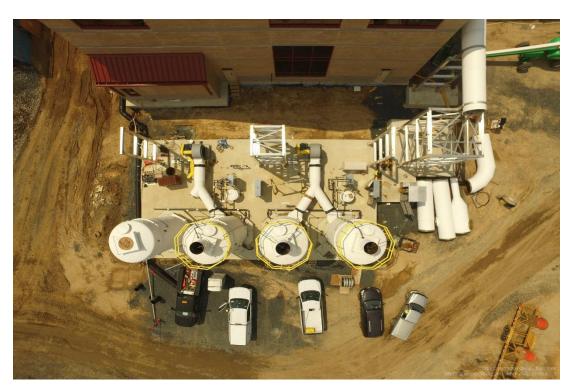

## 3.2 Milestone Progress Updates for Back River WWTP Headworks Project

The Back River Wastewater Treatment Plant (WWTP) Headworks Project is also a Phase I project included in Appendix B of the MCD. Progress photos for work completed throughout the Calendar Quarter are provided below. Table 3-1 defines the expected milestones and progress towards achieving the project milestones.

Table 3-1. Back River WWTP Headworks Milestones

| Project Description                                                                                                                                                                                                                                                                                                                                                                                                                                                                                                                                                                           | Notice to<br>Proceed<br>(NTP) | Substantial<br>Completion<br>Date | Status                                                                                                                                                                                                                                                                                                                                                                                                                                                                                                                                                                                                                                                                                                                                                                                                                                                                                                    |
|-----------------------------------------------------------------------------------------------------------------------------------------------------------------------------------------------------------------------------------------------------------------------------------------------------------------------------------------------------------------------------------------------------------------------------------------------------------------------------------------------------------------------------------------------------------------------------------------------|-------------------------------|-----------------------------------|-----------------------------------------------------------------------------------------------------------------------------------------------------------------------------------------------------------------------------------------------------------------------------------------------------------------------------------------------------------------------------------------------------------------------------------------------------------------------------------------------------------------------------------------------------------------------------------------------------------------------------------------------------------------------------------------------------------------------------------------------------------------------------------------------------------------------------------------------------------------------------------------------------------|
| The proposed work will eliminate the hydraulic restriction at the Back River WWTP which contributes to a significant number of wet weather SSOs. The project will minimize SSOs caused by the hydraulic restriction and will improve the function of the sewer system and water quality in the broader watershed. The project includes the following principal items of work:  • New Coarse Screen Facility and Influent Pump Station (IPS)  • New Fine Screen Facility • New Grit Removal Facility • Two Circular Equalization (EQ) tanks • Electrical Substations • Odor Control Facilities | June 29,<br>2017              | January 1,<br>2021                | The Headworks project is progressing to be substantially complete by Jan 2021. However, the project is experiencing a slowdown and some impacts due to COVID-19 as well as due to issues described in Section 9. Major activities ongoing /completed this period:  • All buildings are substantially complete.  • Electrical substations are substantially complete.  • Electrical and Mechanical equipment installation and testing.  • IPS pumps 1 through 4 have been started and initially tested. Pumps 5 through 8 are scheduled for late October/ early November.  • The overflow channel is substantially complete and backfilled.  • 36 MG EQ Tanks are ready to be leak tested.  • Influent Conduit #2 is now open to the Influent Junction Chamber.  • Grit Effluent channel leak test is ongoing.  • Site utilities installation is ongoing.  • Phase 1 start up and commissioning is ongoing |

Back River WWTP Headworks Project – IJC & IC#2 Tie-in; September 2020

Back River WWTP Headworks Project – IPS Pumps; August 2020

Phase I Projects P a g e | 20

Back River WWTP Headworks Project – Wet Well #1; September 2020

Phase I Projects Page | 21

Back River WWTP Headworks Project – Fine Screens Facility; September 2020

Back River WWTP Headworks Project – GRF Classifiers; September 2020