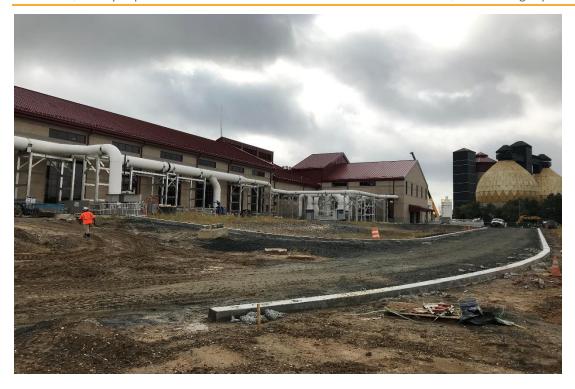

## 3.2 Milestone Progress Updates for Back River WWTP Headworks Project

The Back River Wastewater Treatment Plant (WWTP) Headworks Project is also a Phase I project included in Appendix B of the MCD. Progress photos for work completed throughout the Calendar Quarter are provided below. Table 3-1 defines the expected milestones and progress towards achieving the project milestones.

Table 3-1. Back River WWTP Headworks Milestones

| Project Description                                                                                                                                                                                                                                                                                                                                                                                                                                                                                                                                                                           | Notice to<br>Proceed<br>(NTP) | Substantial<br>Completion<br>Date | Status                                                                                                                                                                                                                                                                                                                                                                                                                                                                                                                                                                                                                                                                                                                                                                                                                                                                                                    |
|-----------------------------------------------------------------------------------------------------------------------------------------------------------------------------------------------------------------------------------------------------------------------------------------------------------------------------------------------------------------------------------------------------------------------------------------------------------------------------------------------------------------------------------------------------------------------------------------------|-------------------------------|-----------------------------------|-----------------------------------------------------------------------------------------------------------------------------------------------------------------------------------------------------------------------------------------------------------------------------------------------------------------------------------------------------------------------------------------------------------------------------------------------------------------------------------------------------------------------------------------------------------------------------------------------------------------------------------------------------------------------------------------------------------------------------------------------------------------------------------------------------------------------------------------------------------------------------------------------------------|
| The proposed work will eliminate the hydraulic restriction at the Back River WWTP which contributes to a significant number of wet weather SSOs. The project will minimize SSOs caused by the hydraulic restriction and will improve the function of the sewer system and water quality in the broader watershed. The project includes the following principal items of work:  • New Coarse Screen Facility and Influent Pump Station (IPS)  • New Fine Screen Facility • New Grit Removal Facility • Two Circular Equalization (EQ) tanks • Electrical Substations • Odor Control Facilities | June 29,<br>2017              | January 1,<br>2021                | The Headworks project is progressing to be substantially complete by Jan 2021. However, the project is experiencing a slowdown and some impacts due to COVID-19 as well as due to issues described in Section 9. Major activities ongoing /completed this period:  • All buildings are substantially complete.  • Electrical substations are substantially complete.  • Electrical and Mechanical equipment installation and testing.  • IPS pumps 1 through 4 have been started and initially tested. Pumps 5 through 8 are scheduled for late October/ early November.  • The overflow channel is substantially complete and backfilled.  • 36 MG EQ Tanks are ready to be leak tested.  • Influent Conduit #2 is now open to the Influent Junction Chamber.  • Grit Effluent channel leak test is ongoing.  • Site utilities installation is ongoing.  • Phase 1 start up and commissioning is ongoing |

Back River WWTP Headworks Project - Progress Photo; July 2020

Back River WWTP Headworks Project – Odor Control Facility B; July 2020

Back River WWTP Headworks Project- Grading and Curb work; September 2020