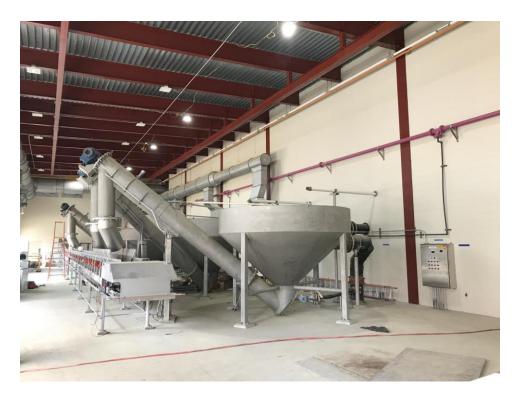

## 3.2 Milestone Progress Updates for Back River WWTP Headworks Project

The Back River Wastewater Treatment Plant (WWTP) Headworks Project is also a Phase I project included in Appendix B of the MCD. Progress photos for work completed throughout the Calendar Quarter are provided below. Table 3-1 defines the expected milestones and progress towards achieving the project milestones.

Table 3-1. Back River WWTP Headworks Milestones

| Project Description                                                                                                                                                                                                                                                                                                                                                                                                                                                                                                                                                                           | Notice to<br>Proceed<br>(NTP) | Substantial<br>Completion<br>Date | Status                                                                                                                                                                                                                                                                                                                                                                                                                                                                                                                                                                                                                                                                                                                                                                                                                                                                                                    |
|-----------------------------------------------------------------------------------------------------------------------------------------------------------------------------------------------------------------------------------------------------------------------------------------------------------------------------------------------------------------------------------------------------------------------------------------------------------------------------------------------------------------------------------------------------------------------------------------------|-------------------------------|-----------------------------------|-----------------------------------------------------------------------------------------------------------------------------------------------------------------------------------------------------------------------------------------------------------------------------------------------------------------------------------------------------------------------------------------------------------------------------------------------------------------------------------------------------------------------------------------------------------------------------------------------------------------------------------------------------------------------------------------------------------------------------------------------------------------------------------------------------------------------------------------------------------------------------------------------------------|
| The proposed work will eliminate the hydraulic restriction at the Back River WWTP which contributes to a significant number of wet weather SSOs. The project will minimize SSOs caused by the hydraulic restriction and will improve the function of the sewer system and water quality in the broader watershed. The project includes the following principal items of work:  • New Coarse Screen Facility and Influent Pump Station (IPS)  • New Fine Screen Facility • New Grit Removal Facility • Two Circular Equalization (EQ) tanks • Electrical Substations • Odor Control Facilities | June 29,<br>2017              | January 1,<br>2021                | The Headworks project is progressing to be substantially complete by Jan 2021. However, the project is experiencing a slowdown and some impacts due to COVID-19 as well as due to issues described in Section 9. Major activities ongoing /completed this period:  • All buildings are substantially complete.  • Electrical substations are substantially complete.  • Electrical and Mechanical equipment installation and testing.  • IPS pumps 1 through 4 have been started and initially tested. Pumps 5 through 8 are scheduled for late October/ early November.  • The overflow channel is substantially complete and backfilled.  • 36 MG EQ Tanks are ready to be leak tested.  • Influent Conduit #2 is now open to the Influent Junction Chamber.  • Grit Effluent channel leak test is ongoing.  • Site utilities installation is ongoing.  • Phase 1 start up and commissioning is ongoing |

Back River WWTP Headworks Project - Progress Photo; July 2020

Back River WWTP Headworks Project – Odor Control Facility B; July 2020

Back River WWTP Headworks Project- Grading and Curb work; September 2020