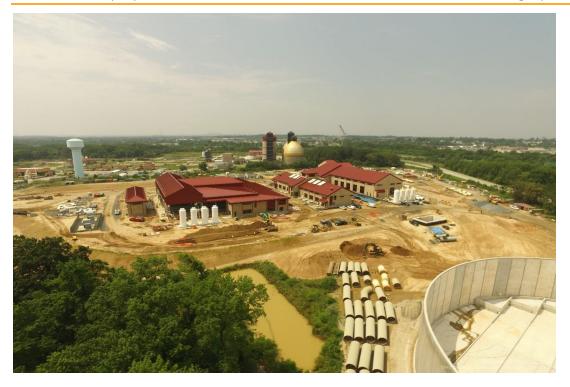

## 3.2 Milestone Progress Updates for Back River WWTP Headworks Project

The Back River Wastewater Treatment Plant (WWTP) Headworks Project is also a Phase I project included in Appendix B of the MCD. Progress photos for work completed throughout the Calendar Quarter are provided below. Table 3-1 defines the expected milestones and progress towards achieving the project milestones.

Table 3-1. Back River WWTP Headworks Milestones

| Project Description                                                                                                                                                                                                                                                                                                                                                                                                                                                                                                                                                                           | Notice to<br>Proceed<br>(NTP) | Substantial<br>Completion<br>Date | Status                                                                                                                                                                                                                                                                                                                                                                                                                                                                                                                                                                                                                                                                                                                                                                                                                                                                                                    |
|-----------------------------------------------------------------------------------------------------------------------------------------------------------------------------------------------------------------------------------------------------------------------------------------------------------------------------------------------------------------------------------------------------------------------------------------------------------------------------------------------------------------------------------------------------------------------------------------------|-------------------------------|-----------------------------------|-----------------------------------------------------------------------------------------------------------------------------------------------------------------------------------------------------------------------------------------------------------------------------------------------------------------------------------------------------------------------------------------------------------------------------------------------------------------------------------------------------------------------------------------------------------------------------------------------------------------------------------------------------------------------------------------------------------------------------------------------------------------------------------------------------------------------------------------------------------------------------------------------------------|
| The proposed work will eliminate the hydraulic restriction at the Back River WWTP which contributes to a significant number of wet weather SSOs. The project will minimize SSOs caused by the hydraulic restriction and will improve the function of the sewer system and water quality in the broader watershed. The project includes the following principal items of work:  • New Coarse Screen Facility and Influent Pump Station (IPS)  • New Fine Screen Facility • New Grit Removal Facility • Two Circular Equalization (EQ) tanks • Electrical Substations • Odor Control Facilities | June 29,<br>2017              | January 1,<br>2021                | The Headworks project is progressing to be substantially complete by Jan 2021. However, the project is experiencing a slowdown and some impacts due to COVID-19 as well as due to issues described in Section 9. Major activities ongoing /completed this period:  • All buildings are substantially complete.  • Electrical substations are substantially complete.  • Electrical and Mechanical equipment installation and testing.  • IPS pumps 1 through 4 have been started and initially tested. Pumps 5 through 8 are scheduled for late October/ early November.  • The overflow channel is substantially complete and backfilled.  • 36 MG EQ Tanks are ready to be leak tested.  • Influent Conduit #2 is now open to the Influent Junction Chamber.  • Grit Effluent channel leak test is ongoing.  • Site utilities installation is ongoing.  • Phase 1 start up and commissioning is ongoing |

Back River WWTP Headworks Project - Progress Photo; July 2020

Back River WWTP Headworks Project – Odor Control Facility B; July 2020

Back River WWTP Headworks Project- Grading and Curb work; September 2020